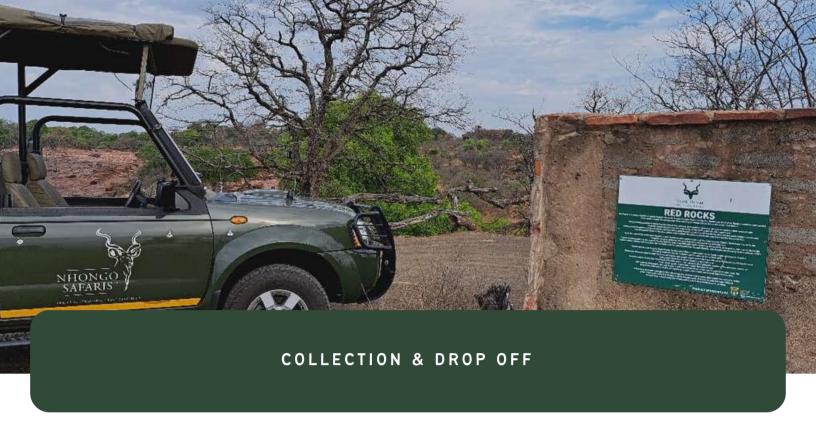

Morning Game Drives depart at 06:00 -11:30am daily from Manyeleti Gate with a minimum of 2 guests.

Collection For Your Safari:

You will be picked up by your guide from Manyeleti Gate at 06h00am for your drive.

Drop Off After Your Safari:

Our departure from Manyeleti Game Reserve takes place by 11h30am, and we transfer you back to Manyeleti Gate.