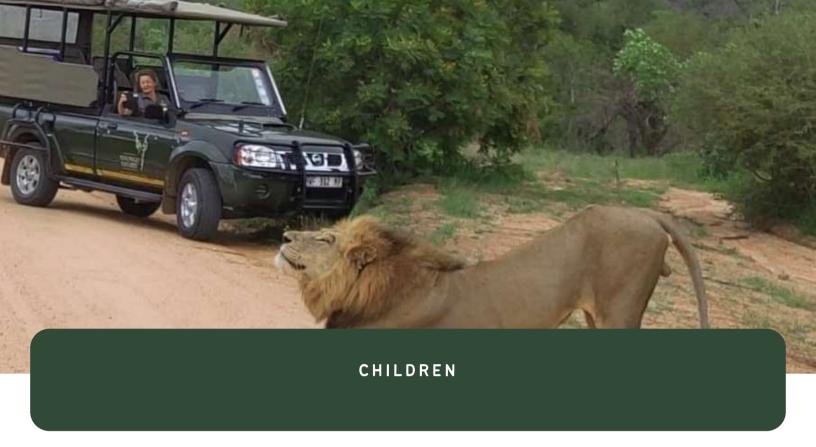

## GAME DRIVES

All Game Drives are conducted in open aired safari vehicles accompanied by an expert guide. The Open Safari vehicles have blankets and ponchos onboard for any weather changes.

Children are welcome on Game Drives however due to safety and comfort, any children under 8 years of age, you will need to organize a private safari tour for your group, with no other guests onboard. Children under 12 years pay 50% of the adult rate. Children 12 years and above pay the full adult rate.