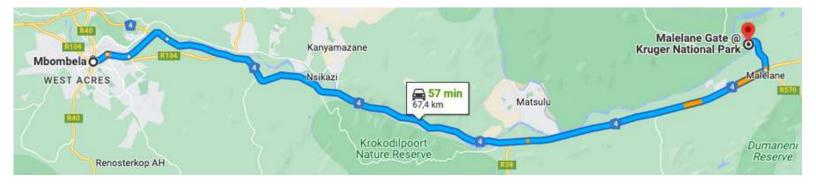

### Collection For Your Safari:

You will be picked up by your guide from your hotel in either Nelspruit, White River, Hazyview or Malelane at 05h30am and onto the gate of the Kruger National Park for your drive.

# Drop Off After Your Safari:

Our departure from the Kruger National Park takes place by 15h00am, and we transfer you back to your hotel dropping off by 16h00pm.