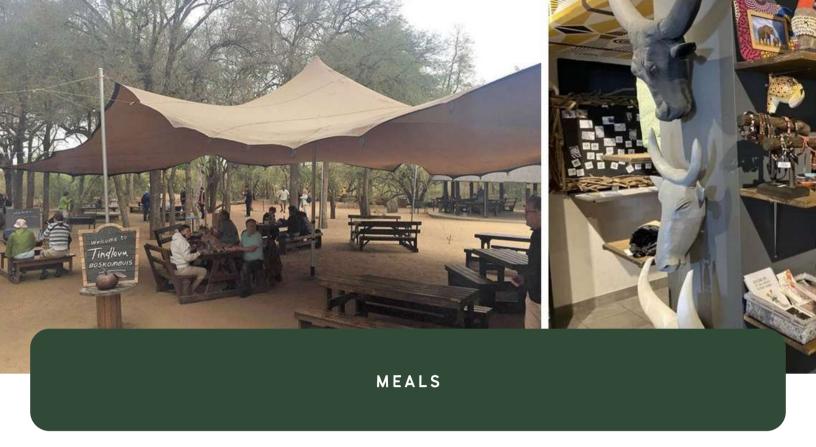

Meals and snacks are not included and are for your own account. There are restaurant facilities in every camp of the Kruger National Park all serving hot delicious food and beverages.