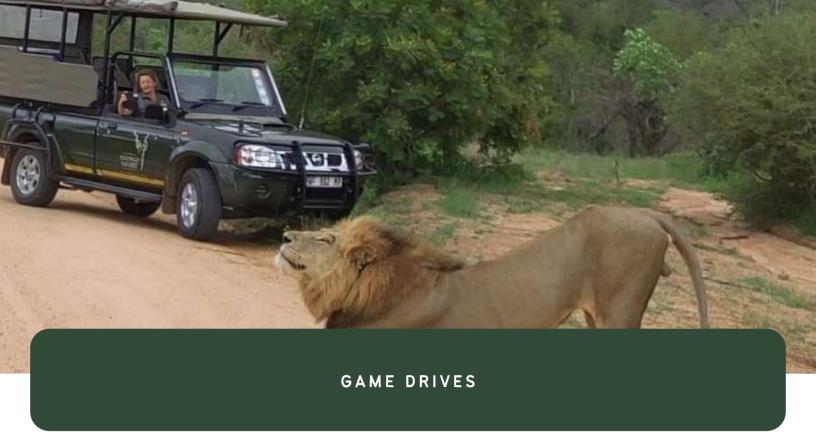

Join us for a day of excitement with a full day safari in the Kruger Park.

A highly qualified and passionate nature guides will entertain you during your drive and explain fascinating details about the wildlife you find around you. Ponchos and blankets are offered inclusively for your comfort.

## Private Vehicle with Guide:

- Meals & Snacks
- Kruger Park Entrance Fees

All Game Drives are conducted in open aired safari vehicles accompanied by an expert guide. The Open Safari vehicles have blankets and ponchos onboard for any weather changes.