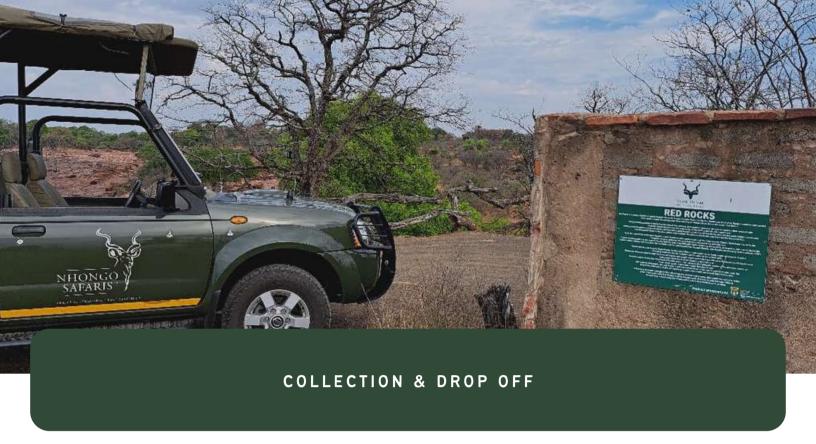

Collection For Your safari:

You will be picked up by your driver from your hotel in Johannesburg at 06h00am and be transferred to OR Tambo Airport to connect with our partner shuttle by 06h45am. Five or more guests will be transferred by Nhongo Safaris private shuttle.

Once in Nelspruit meet up with your guide and open safari vehicle and make your way to the Kruger National Park check in to your accommodation is at 14h00pm.

Drop Off After Your Safari:

Our departure from the Kruger National Park takes place after breakfast and exits the camp by 10h30am , and we arrive back in Johannesburg between 16h00 and 18h00pm.