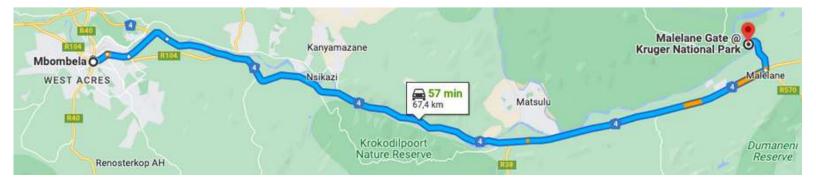

### Collection For Your Safari:

You will be picked up by your guide from your hotel in either Nelspruit, White River, Hazyview or Malelane at 06h30am and onto the gate of the Kruger National Park for your drive.

# Drop Off After Your Safari:

Our departure from the Kruger National Park takes place by 11h30am, and we transfer you back to your hotel dropping off by 12h30pm.