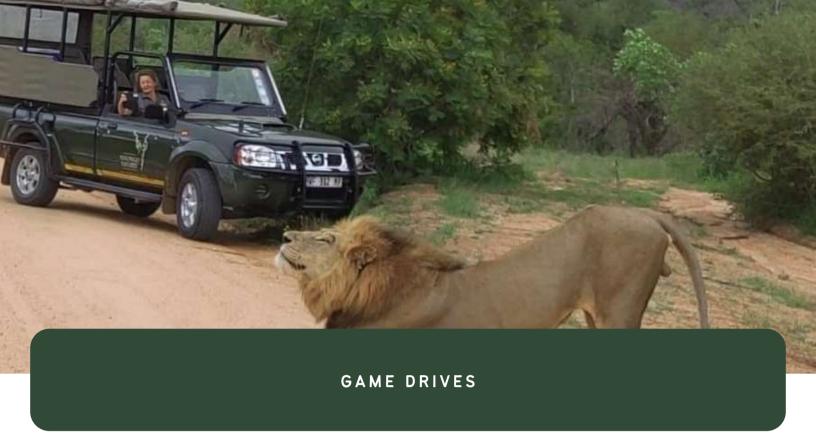

Come and join us on an exciting half day game drives in the Kruger Park.

Highly passionate guides will entertain you during your drive and explain fascinating details about the animals you find around you. Ponchos and blankets are offered inclusively for your comfort. Breakfast and a lunch stops will be made where food and drinks can be purchased at your own expense.

## Private Vehicle with Guide:

- Meals & Snacks
- Kruger Park Entrance Fees

All Game Drives are conducted in open aired safari vehicles accompanied by an expert guide. The Open Safari vehicles have blankets and ponchos onboard for any weather changes.